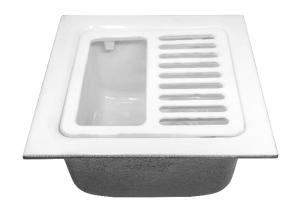

#### Floor Sink

#### **Description:**

Floor sinks are ideal for food preparation areas, clinic applications, grocers and restaurants, where sanitary drainage is desired. The cast iron enameled floor sink can be configured with a cast iron non-traffic grate. Acid Resistant Enamel (ARE) floor sinks consist of a cast iron receptor (Sink body) with a white acid resistant enamel interior strainer.

# Non-Traffic Cast Iron & Acid Resistant Enamel Grate:

- Half Grate (SG912-C)
- 3/4 Grate (SG934-E)
- Full Grate (SG900-A)
- Split Half Grate (SG912-2D)
- Split 3/4 Grate (SG934-2F)
- Split Full Grate (SG900-2B)