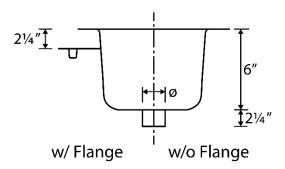

### **Outlet Type:**

- 2" No Hub (S906-2)
- 3" No Hub (S906-3)
- 4" No Hub (S906-4)

## **Seepage Floor Sink Double Flange:**

- 2" Outlet (S906-2S)
- 3" Outlet (S906-3S)