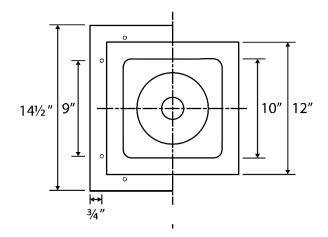

### **Outlet Type:**

- 2" No Hub (S906-2)
- 3" No Hub (S906-3)
- 4" No Hub (S906-4)

## **Seepage Floor Sink Double Flange:**

- 2" Outlet (S906-2S)
- 3" Outlet (S906-3S)