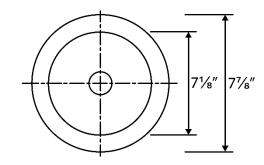

#### **Features:**

- 7-7/8" outside diameter, 6" deep sink body
- UPC certified & compliant
- Dome strainer included
- Enameled interior for easy cleaning & sanitation.