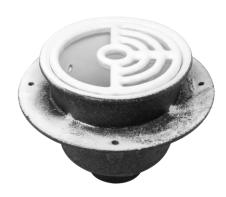

## **Seepage Floor Sink Double Flange:**

- 2" Outlet (S908-2RS)
- 3" Outlet (S908-3RS)