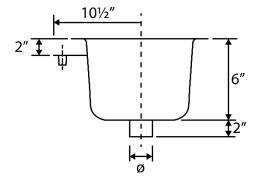

#### **Features:**

- 7-7/8" outside diameter, 6" deep sink body
- UPC certified & compliant
- Dome strainer included
- Enameled interior for easy cleaning & sanitation.

## **Outlet Type:**

- 2" No Hub (S908-2R)
- 3" No Hub (S908-3R)
- 4" No Hub (S908-4R)