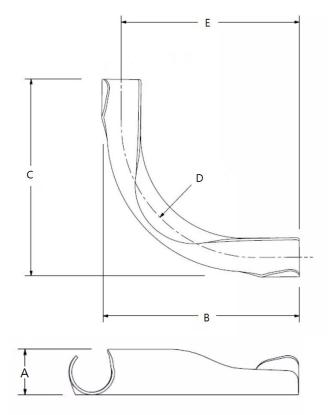

#### **Plastic**

| Part Number | Size | Α     | В     | С     | D     | E     |
|-------------|------|-------|-------|-------|-------|-------|
| 7B2701      | 1/2" | 0.52" | 3.64" | 3.65" | 2.38" | 3.12" |
| 7B2703      | 3/4" | 1.22" | 6.11" | 6.11" | 3.84" | 5.52" |