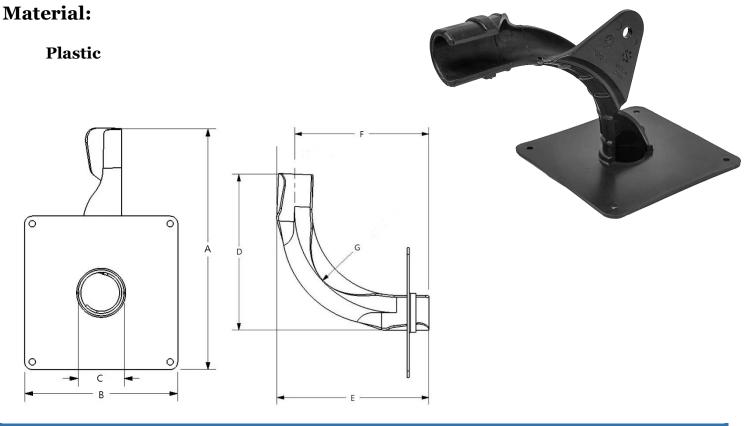

## **Plastic Pex Bend Support with Mounting Square**

## **Description:**

Copperfit Plastic Pex Bend Support with Mounting Square is made by high performance resin to achieve a long-term durable 90-degree bend support.

(Note: Hardware is not included, such as screws or nails)

## **Feature:**

Copperfit Plastic Pex Bend Support with Mounting Square is compatable with CTS (Copper Tube Size) PEX tubing. A mounting square to provide a reinforced support from the floor or stud.

| Part Number | Size | A     | В  | С     | D     | E     | F     | G      |
|-------------|------|-------|----|-------|-------|-------|-------|--------|
| 7B2702      | 1/2" | 4.89" | 3" | 0.88" | 3.89" | 3.81" | 3.31" | 2.475" |