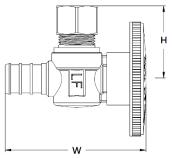

| Dimensions |      |      |  |
|------------|------|------|--|
| Model      | Н    | W    |  |
| 4AB1238    | 1.02 | 2.16 |  |

\*Unit in inch