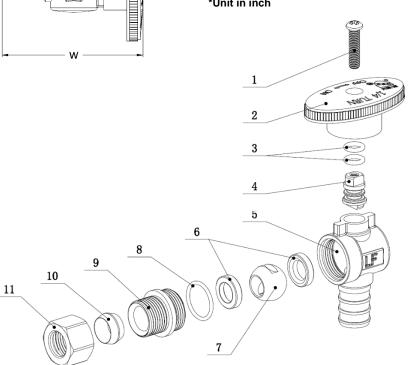

## **Approvals:**

IAPMO NSF/ANSI-61 NSF/ANSI-372 ASME-A112.18.1 ASTM-F1807

| Part Name          | Material        |  |
|--------------------|-----------------|--|
| 1 Screw            | Stainless Steel |  |
| 2 Handle           | ABS             |  |
| 3 O-ring           | NBR             |  |
| 4 Stem             | Lead Free Brass |  |
| 5 Body             | Lead Free Brass |  |
| 6 Ball Seat        | PTFE            |  |
| 7 Ball             | Lead Free Brass |  |
| 8 Washer           | Lead Free Brass |  |
| 9 Adapter          | Lead Free Brass |  |
| 10 Sleeve          | Copper Alloy    |  |
| 11 Compression Nut | Brass           |  |